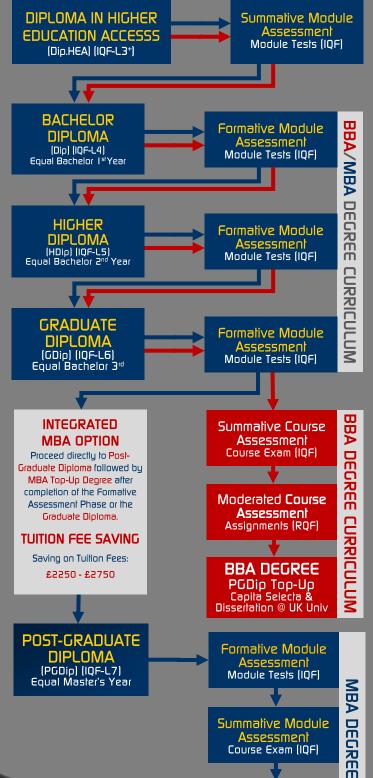

Summative Module Assessment
Course Exam (IQF)

Moderated Course Assessment
Assignments (RQF)

CURRICULUM

**NBA DEGREE** PGDip Top-Up Capita Selecta & Dissertation @ UK Univ

INTEGRATED BBA/MBA DEGREE **CURRICULUM** 

The dual-qualification programme of EDUVISA School of Management is based on the UK-Government-regulated and accredited (Ofqual) RQF Qualification Framework and in combination with UniQual (IQF) offers the student an opportunity to complete a Diploma (IQF -L4 Dip.), (equal to Bachelor 1st Year), Higher Diploma (IQF-L5 HDip.) (Equal to Bachelor 2<sup>nd</sup> Year), **Graduate Diploma** (IQF-L6 GDip.) (Equal to Bachelor 3<sup>rd</sup> Year), **Post-Graduate Diploma** (RQF/IQF PGDip.) (equal to Masters Year) followed by a Masters in Business Administration (MBA-Top-Up) Degree (RQF-L7<sup>+</sup>).

## ESS TO GRADUATE STUDIES

The EDUVISA Diploma in Higher Education Access (Dip.HEA) makes provision for the school leaver to access the UK-Ofqual and BAC university system. School-leavers who have completed a Grade 11 or alternative school-leavers certificate.

## OST-EFFECTIVE STUDY PERIOD

**EDUVISA Graduate School of Management** Ofqual/Uniqual Graduate Programme has been developed to decrease the cost of accredited university studies while shortening the study period. This is accomplished via the EDUVISA online Learner Management System (LMS) which allows students to study uninterrupted and at an accelerated pace.